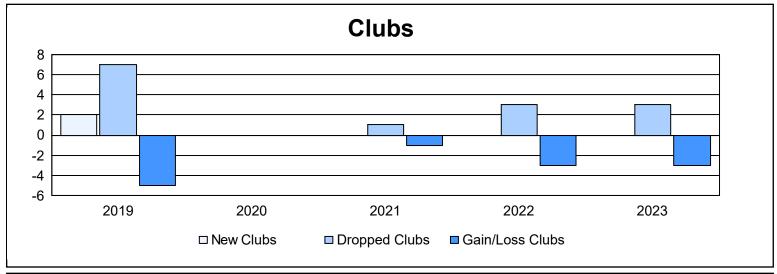

District 391 As of June 2023 Cumulative

| Year      | New<br>Clubs | Dropped<br>Clubs | Gain/<br>Loss<br>Clubs | New<br>Members | Charter<br>Members | Reinstate<br>Members | Transfer<br>Members | Total<br>Member<br>Added | Total<br>Members<br>Dropped | Gain/<br>Loss<br>Members |
|-----------|--------------|------------------|------------------------|----------------|--------------------|----------------------|---------------------|--------------------------|-----------------------------|--------------------------|
| 2018-2019 | 2            | 7                | -5                     | 73             | 129                | 44                   | 5                   | 251                      | 431                         | -180                     |
| 2019-2020 | 0            | 0                | 0                      | 31             | 46                 | 25                   | 14                  | 116                      | 620                         | -504                     |
| 2020-2021 | 0            | 1                | -1                     | 230            | 192                | 123                  | 12                  | 557                      | 562                         | -5                       |
| 2021-2022 | 0            | 3                | -3                     | 163            | 179                | 204                  | 25                  | 571                      | 515                         | 56                       |
| 2022-2023 | 0            | 3                | -3                     | 178            | 80                 | 156                  | 17                  | 431                      | 408                         | 23                       |
| Average   | 0            | 3                | -2                     | 135            | 125                | 110                  | 15                  | 385                      | 507                         | -122                     |