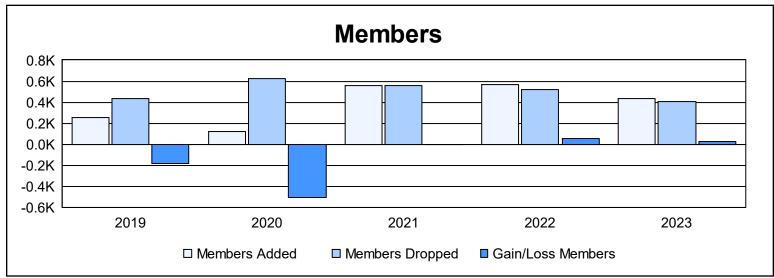

District 391 As of June 2023 Cumulative

| Year      | New<br>Clubs | Dropped<br>Clubs | Gain/<br>Loss<br>Clubs | New<br>Members | Charter<br>Members | Reinstate<br>Members | Transfer<br>Members | Total<br>Member<br>Added | Total<br>Members<br>Dropped | Gain/<br>Loss<br>Members |
|-----------|--------------|------------------|------------------------|----------------|--------------------|----------------------|---------------------|--------------------------|-----------------------------|--------------------------|
| 2018-2019 | 2            | 7                | -5                     | 73             | 129                | 44                   | 5                   | 251                      | 431                         | -180                     |
| 2019-2020 | 0            | 0                | 0                      | 31             | 46                 | 25                   | 14                  | 116                      | 620                         | -504                     |
| 2020-2021 | 0            | 1                | -1                     | 230            | 192                | 123                  | 12                  | 557                      | 562                         | -5                       |
| 2021-2022 | 0            | 3                | -3                     | 163            | 179                | 204                  | 25                  | 571                      | 515                         | 56                       |
| 2022-2023 | 0            | 3                | -3                     | 178            | 80                 | 156                  | 17                  | 431                      | 408                         | 23                       |
| Average   | 0            | 3                | -2                     | 135            | 125                | 110                  | 15                  | 385                      | 507                         | -122                     |